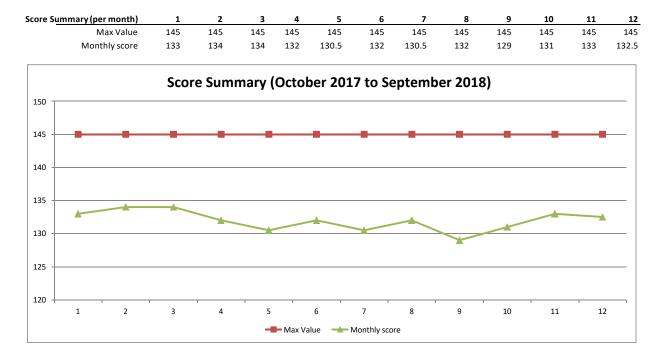

### BALLANTRAE SCORECARD FOR VISUAL GRADE SHEET FY 2017

| LANDSCAPE MAINTENANCE            | Max Value | Oct-17 Nov | . 17 Dec | c. 17 Ja | an. 18 🛛 Fe | eb. 18 | Mar-18 | Apr-18 | May-18 | Jun-18 | Jul-17 Au | g. 17 Se | ept. 17 / | Avg. Score |
|----------------------------------|-----------|------------|----------|----------|-------------|--------|--------|--------|--------|--------|-----------|----------|-----------|------------|
| Turf Mow                         | 5         | 4          | 5        | 5        | 5           | 5      | 5      | 5      | 5      | 5      | 5         | 5        | 5         | 4.9        |
| Turf Fertility                   | 15        | 14         | 13       | 12       | 10          | 12.5   | 12.5   | 13     | 13.5   | 13.5   | 13        | 13       | 14        | 12.8       |
| Turf Edging                      | 5         | 5          | 5        | 5        | 5           | 5      | 5      | 5      | 5      | 5      | 5         | 5        | 4         | 4.9        |
| Weed Control - Turf Area         | 10        | 9          | 8        | 9        | 9           | 7.5    | 8      | 7      | 7      | 7      | 8.5       | 7        | 8.5       | 8.0        |
| Turf insect/Disease Control      | 10        | 9          | 9        | 9        | 10          | 9      | 9      | 9      | 9.5    | 9.5    | 9         | 9        | 10        | 9.3        |
| Plant Fertility                  | 5         | 4          | 4        | 5        | 3           | 4.5    | 4.5    | 4.5    | 4.5    | 4.5    | 4         | 4        | 5         | 4.3        |
| Weed Control - Bed Area          | 10        | 8          | 9        | 8        | 9           | 9      | 8.5    | 8      | 8      | 5      | 9.5       | 9        | 9         | 8.3        |
| Plant Bed Insect/Disease control | 10        | 9          | 9        | 10       | 10          | 9      | 9      | 9      | 9.5    | 9.5    | 9         | 9        | 10        | 9.3        |
| Pruning and Tree Trimming        | 10        | 9          | 10       | 10       | 10          | 10     | 10     | 10     | 10     | 10     | 10        | 10       | 10        | 9.9        |
| Cleanliness                      | 10        | 9          | 9        | 8        | 8           | 9      | 9      | 9.5    | 9.5    | 9.5    | 9.5       | 9        | 9         | 9.0        |
| Mulching                         | 5         | 5          | 5        | 5        | 5           | 4.5    | 4.5    | 4.5    | 4.5    | 4.5    | 5         | 5        | 5         | 4.8        |
| Water/Irrigation management      | 15        | 14         | 14       | 14       | 14          | 14     | 14     | 14     | 14     | 14     | 12.5      | 15       | 14        | 14.0       |
| Prior maintenance items          | 5         | 5          | 5        | 5        | 5           | 4      | 5      | 5      | 5      | 5      | 3         | 5        | 0         | 4.3        |
| SEASONAL COLOR/MAINTENANCE       |           |            |          |          |             |        |        |        |        |        |           |          |           |            |
| Appearance                       | 10        | 9          | 9        | 9        | 9           | 8.5    | 9      | 9      | 9      | 9      | 8.5       | 8        | 9         | 8.8        |
| Insect/Disease Control           | 10        | 10         | 10       | 10       | 10          | 9      | 9      | 9      | 9      | 9      | 9.5       | 10       | 10        | 9.5        |
| Misc.                            | <u>10</u> | 10         | 10       | 10       | 10          | 10     | 10     | 9      | 9      | 9      | 10        | 10       | 10        | 9.8        |
| Total                            | 145       | 133        | 134      | 134      | 132         | 130.5  | 132    | 130.5  | 132    | 129    | 131       | 133      | 132.5     | 132.0      |