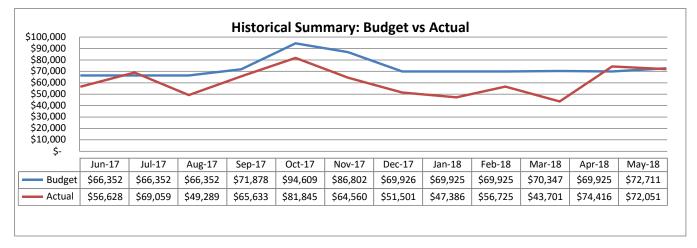

----|------------------------|-------------------------|
| No.  | EXPENDITURES:                 |                        |                        |                         |
| 37   | PROPERTY CASUALTY             | 8,826                  | 5,077                  | (3,749)                 |
| 52   | FOUNTAIN REPAIRS & MAINT.     | 7,181                  | 1,000                  | (6,181)                 |
| 91   | SEASONAL LIGHTING             | 19,078                 | 10,000                 | (9,078)                 |
| 85   | PARK/FIELD REPAIRS            | 7,482                  | 2,000                  | (5,482)                 |
| тот  | AL OVER EXPENDITURES          | 42,567                 | 18,077                 | (24,490)                |

Includes only invoices over \$1,000.00



(a) Transfers of \$41.9k (asset reserve) and \$175k (park development) occur in Mar '18

#### Ballantrae CDD Balance Sheet May 31, 2018

|                                                | GENERAL<br>FUND |    | RESERVE<br>FUND |    | DS-2015<br>FUND |    | FOTAL     |
|------------------------------------------------|-----------------|----|-----------------|----|-----------------|----|-----------|
| 1 <u>ASSETS:</u>                               |                 |    |                 |    |                 |    |           |
| 2 CASH - OPERATING ACCTS                       | \$<br>553,973   |    | -               |    | -               | \$ | 553,973   |
| 4 CASH - DEBIT CARD BU                         | 676             |    | -               |    | -               |    | 676       |
|