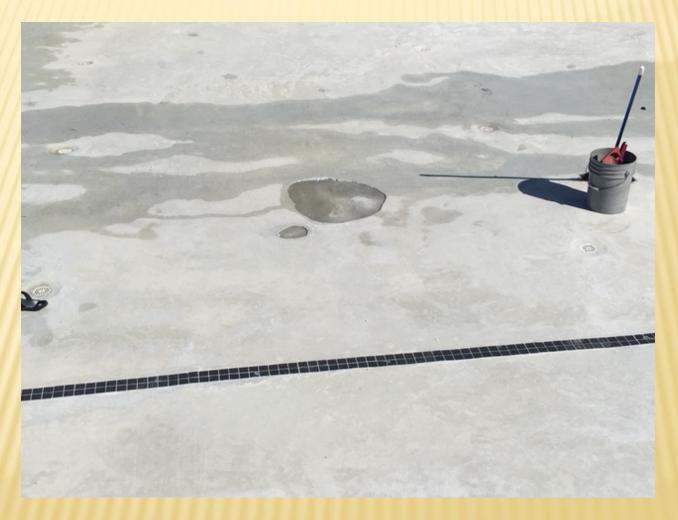

done

# SUMMARY (CON'T)

- Weeds is many areas are overtaking plants
- Dock near Gazebo has been removed
- Emergency pool repair required
- All maintenance issues have been discussed Brian Mahar and/or Bill Fletcher as appropriate

# SUMMARY (CON'T)

- Attempted to contact resident at 3907 Old Lanark 3 times to ask to have open pipe capped
- It was noted on the first site visit that the corrugated pipe is connected to a downspout from the house
- Will need to take another approach to contact the resident

# PLANT MATERIAL



Exterior shrubs still filling in before trimming

Edging properly done

# **BALLANTRAE PARK & MAIN ENTRANCE**



**Clubhouse and Main Entrance** 

# **TYPICAL VILLAGE ENTRANCE**





# Village Entrance

Policing of waste needs to be improved

# EMERGENCY POOL REPAIR



Bottom of pool showing delamination of marcite coating

# JUNE GRADE SHEET

# BALLANTRAE VISUAL GRADE SHEET

June 2018

| LANDSCAPE MAINTENANCE                         | VALUE | MONTHLY<br>SCORE | May  | Apr   | Mar      | Comments                                                                  |
|-----------------------------------------------|-------|------------------|------|-------|----------|---------------------------------------------------------------------------|
| TURF MOW (grass height 2-4 inches,            |       |                  |      |       |          |                                                                           |
| patterns changed, free of grass clumps and    | 5     |                  |      |       |          |